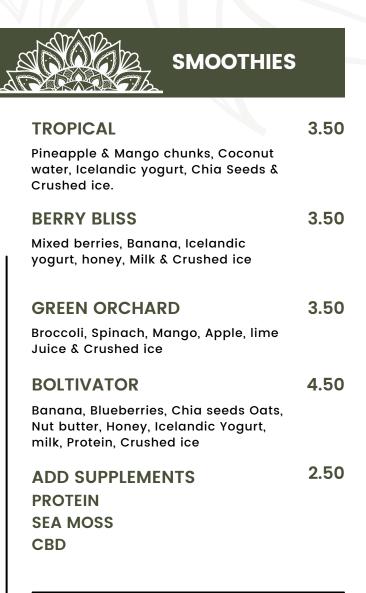

## THE NORTHWEST WELLBEING HUB

"WHERE WELLNESS FLOURISHES, LIVES THRIVE"

## COFFEE

COWS MILK, ALMOND MILK, OAT MILK

| FILTER COFFEE   | 3.00 |
|-----------------|------|
| COCOA NIB MOCHA | 3.50 |



## LONDON NOOTROPICS

| FLOW ADAPTOGENIC COFFEE | 2.50 |
|-------------------------|------|
| ZEN ADAPTOGENIC COFFEE  | 2.50 |
| MOJO ADAPTOGENIC COFFEE | 2.50 |



| TEA   | 2.50 |
|-------|------|
| DECAF | 2.50 |
| GREEN | 2.50 |



## LIFE SEED BOTANICALS

| MENS HEALTH TEA        | 3.50 |
|------------------------|------|
| WOMANS HEALTH TEA      | 3.50 |
| **ADD SUPPLEMENTS**    |      |
| WILDS CRAFTED SEA MOSS | 2.50 |
| SHILAJIT               | 2.50 |
| CBD FULL SPECTRUM 30%  | 2.50 |
|                        |      |





| FRUIT & SEED FLAPJACK                                                                                                                                               | 3.50 |
|---------------------------------------------------------------------------------------------------------------------------------------------------------------------|------|
| BROWNIE                                                                                                                                                             | 3.50 |
| LOADED YOGURT POTS<br>MIXED BERRIES, ICELANDIC YOGURT, OATS,<br>CHIA SEEDS, FLAXSEEDS, AND SWEET HONEY, A<br>TAPESTRY OF NUTRITION, A MAGICAL START<br>TO YOUR DAY. | 5.50 |